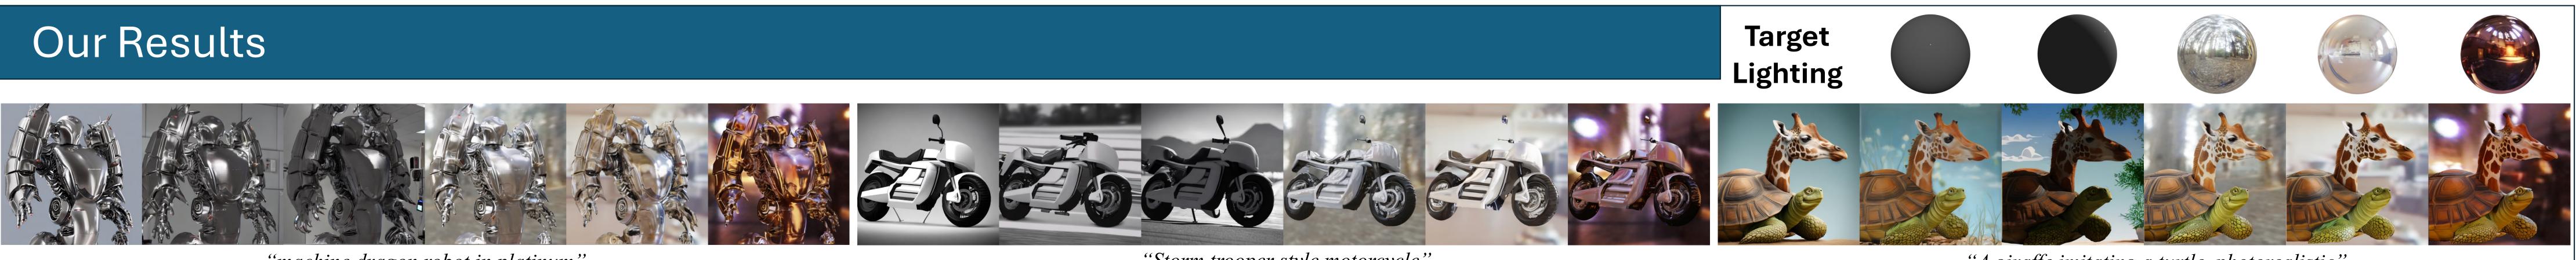

## Our Goal

**Text Prompt** "a leather armchair"

**Fine-grained** Lighting Condition Environmental Light / Point Light / Area Light / ...

Image Generation Model

**Random Seed** 

"machine dragon robot in platinum"

"Storm trooper style motorcycle"

"Rusty sculpture of a phoenix with its head more polished yet the wings are more rusty"

For our code, model and more results, please visit our project page!

### **SIGGRAPH 2024** DENVER+ 28 JUL – 1 AUG

"A giraffe imitating a turtle, photorealistic"