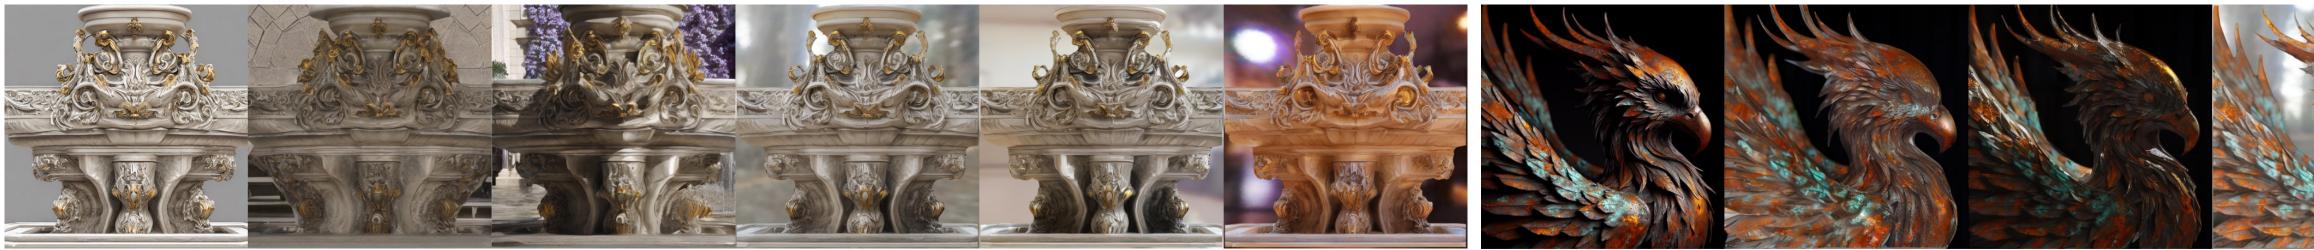

"gorgeous ornate fountain made of marble"

"Storm trooper style motorcycle"

"Rusty sculpture of a phoenix with its head more polished yet the wings are more rusty"

For our code, model and more results, please visit our project page!