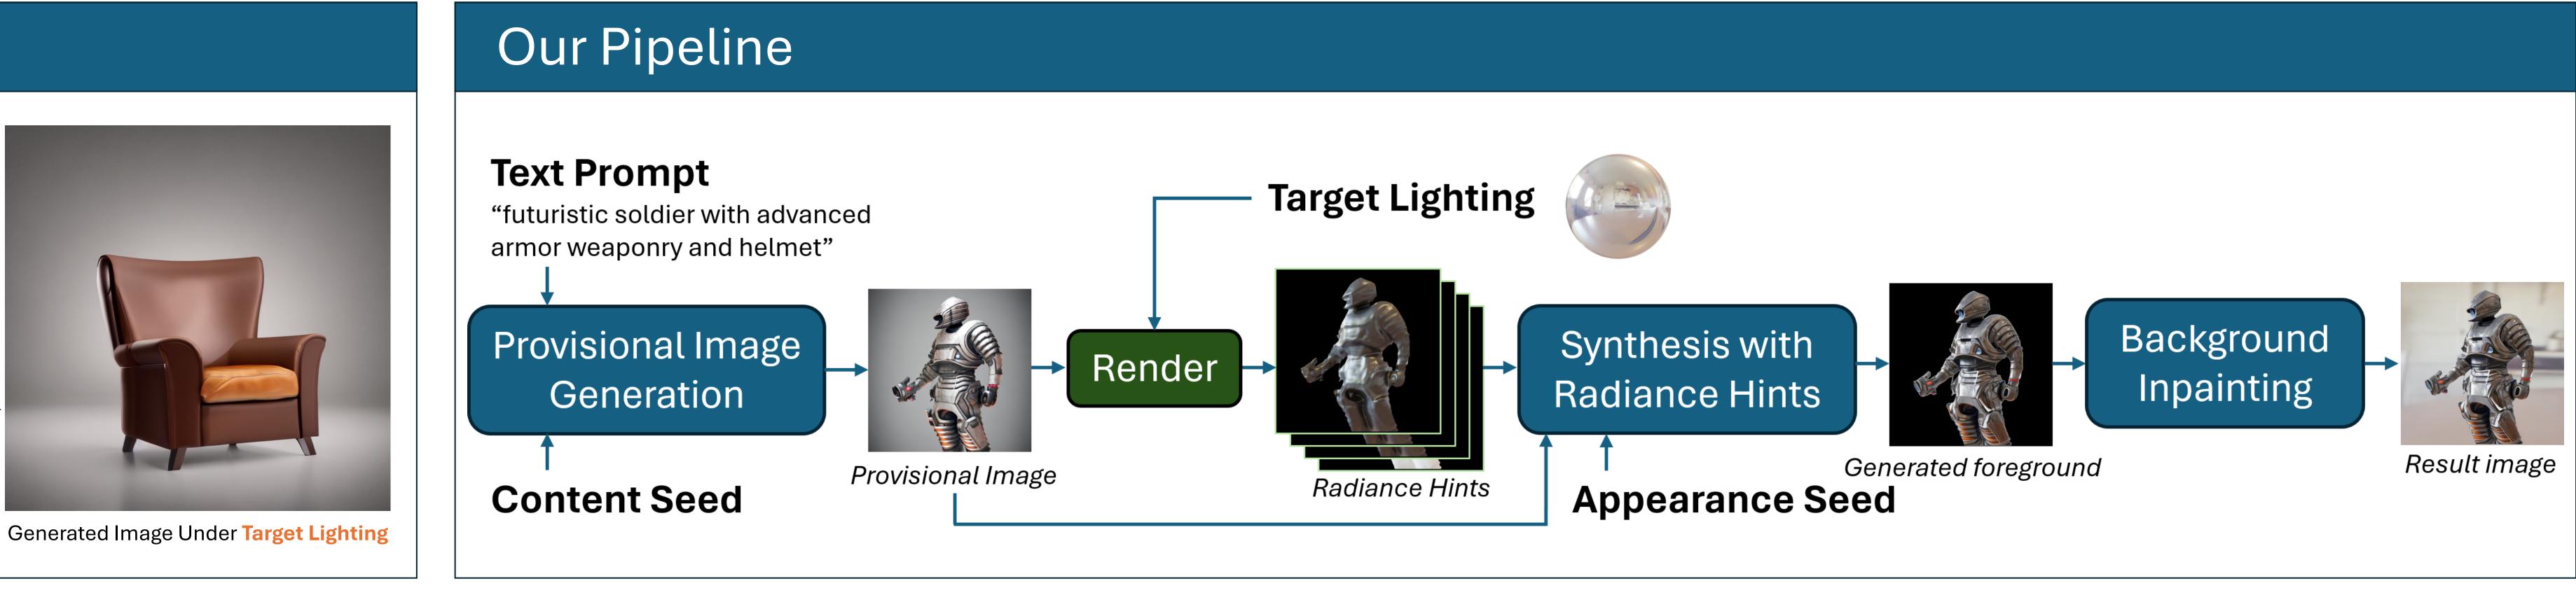

## Our Goal

**Text Prompt** "a leather armchair"

**Fine-grained** Lighting Condition Environmental Light / Point Light / Area Light / ...

Image Generation Model

**Random Seed** 

"machine dragon robot in platinum"